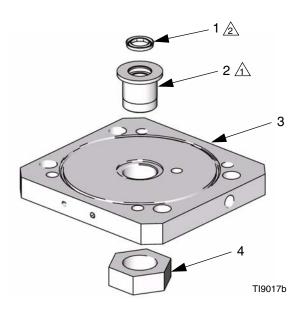

## Parts included with kit 288340:

| Ref. | Part   | Description                  | Qty. |
|------|--------|------------------------------|------|
| 1    | 120554 | SEAL, u-cup, bevel lip       | 1    |
| 2    |        | BUSHING, rod, air motor      | 1    |
| 3    | 15J587 | PLATE, cylinder, air, bottom | 1    |
| 4    | 121601 | NUT, acetal, 1 1/8-12        | 1    |